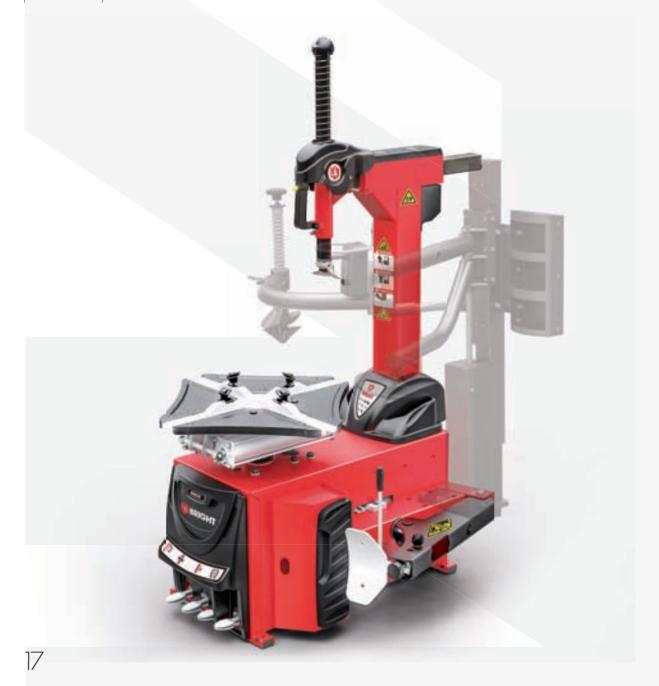

# 885N A SALUTE TO CLASSICS

Appearance designed by the former designer of Lamborghini, larger working size, stronger bead breaking force, perfectly meet the customer requirement, with high proficiency.

#### **Description**

Appearance designed by the former designer of Lamborghini, sold over 5,000 units each year. All these prove the extraordinary of this machine. Larger working size, powerful bead breaking force, further enhancing the product performance.

### **Highlights**

- Demounting head is made of special material, the 41mm diameter hex bar can deal with all kinds of run flat and low profile tyres' mounting
- The Italian-design pedal assembly has ergonomic structure, sealing performance is stable, appearance updated, unified brand image.
- The tyre changer adopted tilt back structure, the column can be tilted back and forth, it is driven and locked by air cylinder.
- Strengthened channel are welded at the front base of column, enhance the overall intensity, suitable to all kinds of tyres' mounting and demounting.
- Optional equipped with AL390 assist arm which adopted tire pressing block for the rim centering, easy and convenient operate. Enhancing the efficiency in mounting and demounting.
- Adopted special parkerising technique cylinder, avoid the cylinder rust,
- Optional equipped with tire lifter SR69, labor saving.