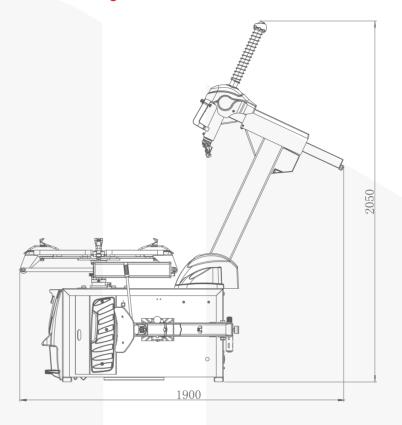

#### **Line Drawing**

#### Technical data

| Technical data              |                   |
|-----------------------------|-------------------|
| Outside clamping range      | 10" - 20" inch    |
| Inside clamping range       | 12" - 23" inch    |
| Rim width                   | 3" - 13" inch     |
| Max wheel diameter          | 1120 mm           |
| Working pressure            | 8 - 10 bar        |
| Bead breaking force         | 2500 kg           |
| Powers supply               | 110V/220V/380V    |
| Motor Power                 | 0.75kW/1.1kW      |
| Rotation per minute         | 6.5/13rpm         |
| Noise                       | <70dB             |
| Machine dimensions          | 1900×1350×2050 mm |
| Packing dimensions          | 1130×910×1010 mm  |
| Net weight                  | 246 kg            |
| Gross weight                | 285 kg            |
| Loading in 40 Ft. container | 52 sets           |