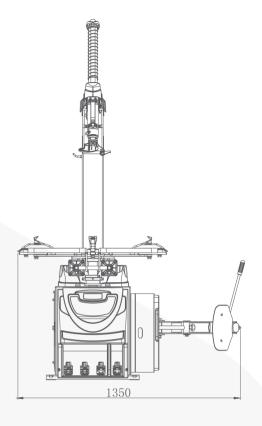

#### **Line Drawing**

#### Technical data

| Technical data              |                   |
|-----------------------------|-------------------|
| Outside clamping range      | 10" - 20" inch    |
| Inside clamping range       | 12" - 23" inch    |
| Rim width                   | 3" - 13" inch     |
| Max wheel diameter          | 1120 mm           |
| Working pressure            | 8 - 10 bar        |
| Bead breaking force         | 2500 kg           |
| Powers supply               | 110V/220V/380V    |
| Motor Power                 | 0.75kW/1.1kW      |
| Rotation per minute         | 6.5/13rpm         |
| Noise                       | <70dB             |
| Machine dimensions          | 1900×1350×2050 mm |
| Packing dimensions          | 1130×910×1010 mm  |
| Net weight                  | 246 kg            |
| Gross weight                | 285 kg            |
| Loading in 40 Ft. container | 52 sets           |